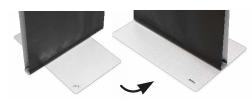

## **Quick Poster**

- Easy artwork switching
- Double sided
- Compact packaging
- Adjustable height

Unique feature for height adjustment.

All in one easy to install!

Quick Poster is securely transported in a compact case. The perfect, cost effective and exclusive advertising system for in-store campaigns, fairs and events.

## Simple and smart display system

Quick Poster is a unique, patent pending system filled with smart and innovative features. Set up is done with ease and is always precise, thanks to the self-adjustable supporting pole. Artwork can be switched both instantly and repeatedly and the display system's base is also adjustable for increased stability.

The adjustable base increases stability when required.

Signage can easily be attached to the top.

| Specifications      |                    |               |
|---------------------|--------------------|---------------|
| Quick Poster        | 40                 | 60            |
| Width               | 40 cm              | 60 cm         |
| Height              | 160 or 180 cm      | 160 or 180 cm |
| Depth (base)        | 26 or 40 cm        | 26 or 40 cm   |
| Weight incl package | 2,5 kg             | 3,0 kg        |
| Artwork width       | 40 cm              | 60 cm         |
| Artwork height      | 160 or 180 cm      | 160 or 180 cm |
| Artwork media       | Poster paper or PP |               |
| Components          | Aluminium, plastic |               |