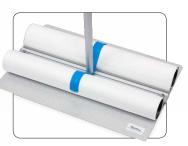

## Simple and smart display system

Quick Poster is a unique, patent pending system filled with smart and innovative features. Set up is done with ease and is always precise, thanks to the self-adjustable supporting pole. Artwork can be switched both instantly and repeatedly and the display system's base is also adjustable for increased stability.