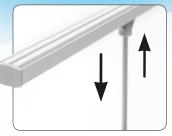

## Simple and smart display system

Quick Poster is a unique, patent pending system filled with smart and innovative features. Set up is done with ease and is always precise, thanks to the self-adjustable supporting pole. Artwork can be switched both instantly and repeatedly and the display system's base is also adjustable for increased stability.

The system's top profile gives you the option to attach signage on top, making the system even more visual and expressive. The system's height is 160 cm but can be extended to 180 cm with an extra pole.