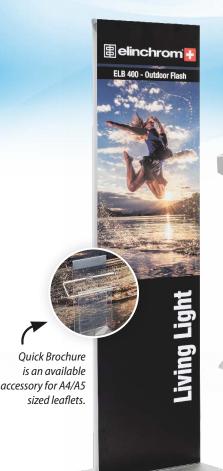

## **Quick Poster**

- Easy artwork switching
- Double sided
- Compact packaging
- Adjustable height

Unique feature for height adjustment.

All in one easy to install!

Quick Poster is securely transported in a compact case. The perfect, cost effective and exclusive advertising system for in-store campaigns, fairs and events.

## Simple and smart display system

Quick Poster is a unique, patent pending system filled with smart and innovative features. Set up is done with ease and is always precise, thanks to the self-adjustable supporting pole. Artwork can be switched both instantly and repeatedly and the display system's base is also adjustable for increased stability.

The system's top profile gives you the option to attach signage on top, making the system even more visual and expressive. The system's height is 160 cm but can be extended to 180 cm with an extra pole.